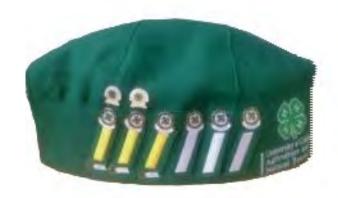

#### 4-H Hat

#### Right side of Hat

Stripes earned for each year completed in 4H.

Year completion pin (primary, junior, intermediate and senior) - place above the stripe of the year the pin was earned, starting with the primary pins next to the 4-H clover

Officer pins - align with year earned.

100% Attendance pins - place below the stripe of the year the pin was earned.

#### Left side of Hat

Ambassador, platinum, gold, silver, or bronze stars in front. You may "cascade" the stars.

Spark, Emerald Star I, Emerald Star II, and Impact Star may also be placed here.

Place the junior/teen leader emblems and/or medals and the Hi 4-H patch (in that order) behind the stars

Record book, and other medals won in various projects or events should be placed along the top portion of the hat.