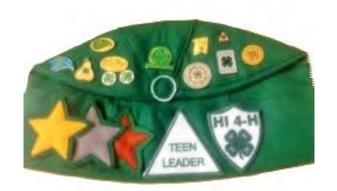

#### 4-H Hat

#### Right side of Hat

Stripes earned for each year completed in 4H.

Year completion pin (primary, junior, intermediate and senior) - place above the stripe of the year the pin was earned, starting with the primary pins next to the 4-H clover

Officer pins - align with year earned.

100% Attendance pins - place below the stripe of the year the pin was earned.

#### Left side of Hat

Ambassador, platinum, gold, silver, or bronze stars in front. You may "cascade" the stars.

Spark, Emerald Star I, Emerald Star II, and Impact Star may also be placed here.

Place the junior/teen leader emblems and/or medals and the Hi 4-H patch (in that order) behind the stars

Record book, and other medals won in various projects or events should be placed along the top portion of the hat.